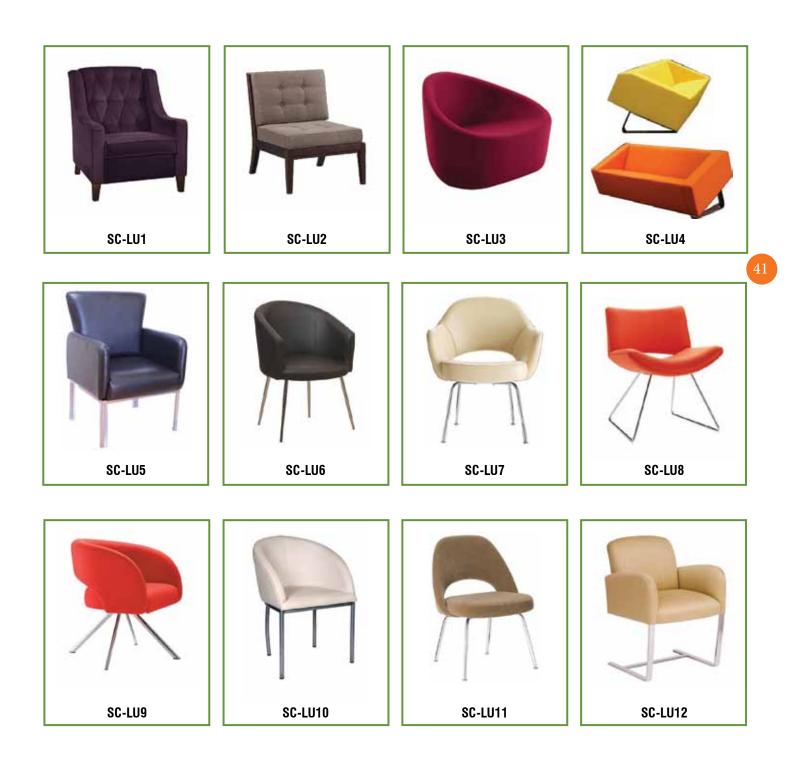

# **Discussion Table**









### **Benches** Your Comfort Our Pleasure

Size-41"x33"x30"H

SC-B12



Size-Desk-41"x34"x30"H

SC-B11

Size-22"x38"x30"H

SC-B10

Size-38"x33"x30"H

SC-B9





SC-B17



Size-Desk-24"x24"x30"H SC-B18



SC-B19



SC-B20













## Hostel Setup







Size-48"x24"x16"D, Book Rack

SC-H111



Size-78"x23"x19"D, Hostel Single Cupboard SC-H4



Size-78"x34"x19"D, Household Cupboard(with Glass) SC-H112



R





### **Storage System** Your Comfort Our Pleasure





Size-78"x36"x19"D, Library Cupboard SC-S7



SC-S3



Twin Cupboard SC-S6







#### Little World Your Comfort Our Pleasure









# Executive Sofa

Your Comfort Our Pleasure









































































## Lounge Chair Your Comfort Our Pleasure







#### **Center Table** Your Comfort Our Pleasure











#### **Auditorium Chairs** Your Comfort Our Pleasure



d -750 mm SC-AU1

SC-AU2



York Bend Chair High Back with Writting Pad w - 600 mm x h-960 mm x d -710 mm SC-AU3



York Bend Chair low Back With Back-Shell w - 520 mm x h-910 mm x d -650 mm SC-AU4













### **Interior Work** *Your Comfort Our Pleasure*



SC-IW1



SC-IW2



SC-IW3









SC-IW7







#### Ali Ahmed Group



| No. 13, Parvaz Complex, Opposite Golibar Maidan,     |   |                                                    |
|------------------------------------------------------|---|----------------------------------------------------|
| Shankarsheth Road, Pune, Maharashtra - 411001, India |   |                                                    |