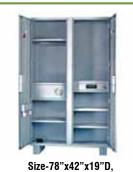

## Hostel Setup

Size-48"x24"x16"D, Book Rack

SC-H111

Size-78"x23"x19"D, Hostel Single Cupboard SC-H4

Size-78"x34"x19"D, Household Cupboard(with Glass) SC-H112

R