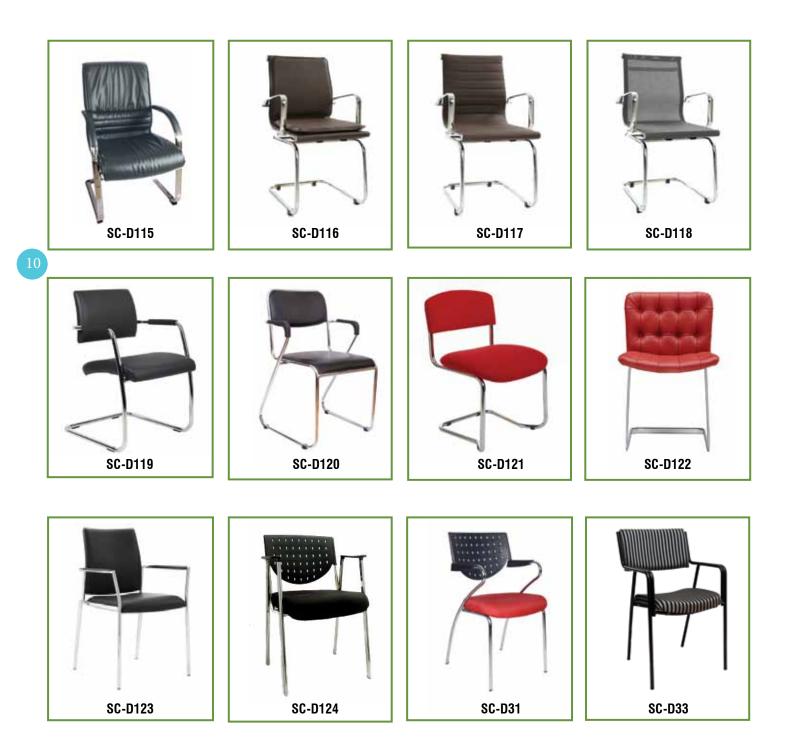

### **Cantilever Chairs**

**ert**®

SBBting System \*\*\* AN ISO - 9001 : 2008 - CERTIFIED COMPANY

S CSM