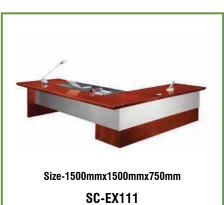

### **Executive Table**

Your Comfort Our Pleasure

**SC-EX109** 

SC-EX107

Size-1500mmx750mmx750mm SC-EX108

Size-1200mmx750mmx750mm SC-EX113

Size-1500mmx750mmx750mm SC-EX114

Size-1500mmx750mmx750mm SC-EX117