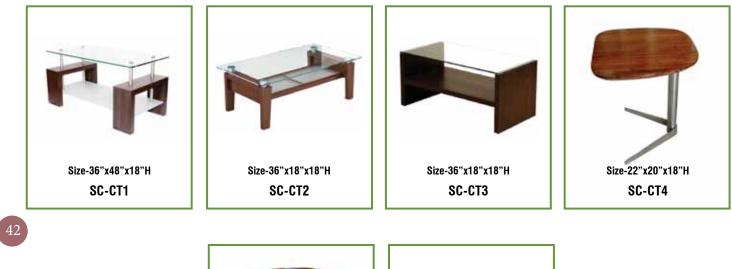

Comfort Our Pleasure

Size-41"x33"x30"H

SC-B12



Size-Desk-41"x34"x30"H

SC-B11

Size-22"x38"x30"H

SC-B10

Size-38"x33"x30"H

SC-B9





SC-B17



Size-Desk-24"x24"x30"H SC-B18



SC-B19



SC-B20













## Hostel Setup







Size-48"x24"x16"D, Book Rack

SC-H111



Size-78"x23"x19"D, Hostel Single Cupboard SC-H4



Size-78"x34"x19"D, Household Cupboard(with Glass) SC-H112



R





### **Storage System** Your Comfort Our Pleasure





Size-78"x36"x19"D, Library Cupboard SC-S7



SC-S3



Twin Cupboard SC-S6







#### Little World Your Comfort Our Pleasure









# Executive Sofa

Your Comfort Our Pleasure









































































## Lounge Chair Your Comfort Our Pleasure







#### **Center Table** Your Comfort Our Pleasure











#### **Auditorium Chairs** Your Comfort Our Pleasure



d -750 mm SC-AU1

SC-AU2



York Bend Chair High Back with Writting Pad w - 600 mm x h-960 mm x d -710 mm SC-AU3



York Bend Chair low Back With Back-Shell w - 520 mm x h-910 mm x d -650 mm SC-AU4













### **Interior Work** *Your Comfort Our Pleasure*



SC-IW1



SC-IW2



SC-IW3









SC-IW7







#### Ali Ahmed Group



| No. 13, Parvaz Complex, Opposite Golibar Maidan,     |   |                                                    |
|------------------------------------------------------|---|----------------------------------------------------|
| Shankarsheth Road, Pune, Maharashtra - 411001, India |   |                                                    |
| Telephone