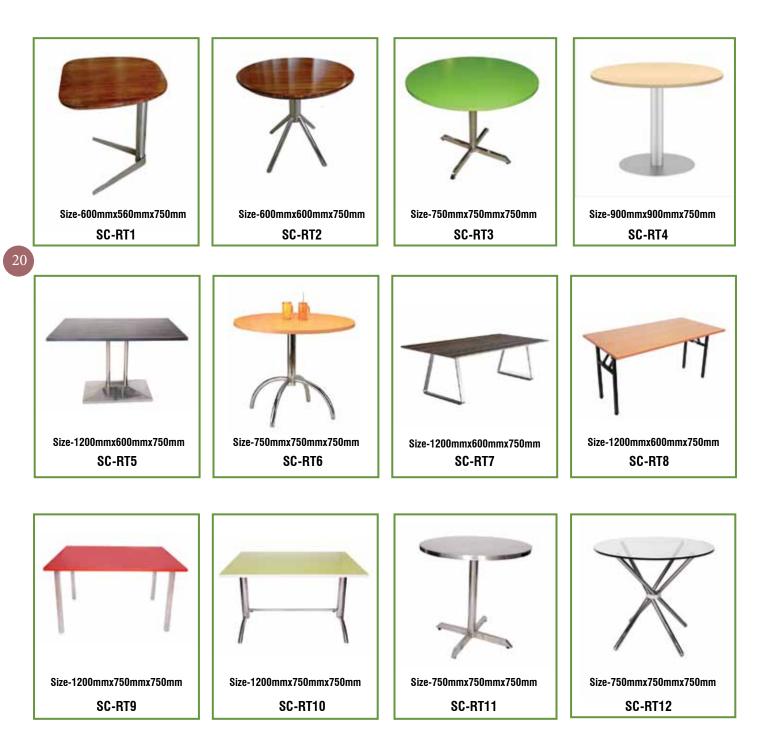

Back

**Delta Medium Back** 





SC-A15 High Back

Black Beauty High Back

Scroll High Back





### **Mesh Chair High Back**

Your Comfort Our Pleasure



**Bross High Back** 





**Divine High Back** 











## Office Chairs

























s csm

R

**fs**rt<sup>®</sup>





fert®



SC-D103

SC-D104

SC-D102

SC-D101































### **Cantilever Chairs**





**ert**®

SBBting System \*\*\* AN ISO - 9001 : 2008 - CERTIFIED COMPANY

S CSM





## Conference **& Training Chairs**

Your Comfort Our Pleasure



SC-CC104

SC-CC105

SC-CC106













SC-CC4 SC-CC2















# Restaurent & Cafeteria Chairs































### **Bar Chairs** Your Comfort Our Pleasure



SC-X108

SC-X7

SC-X109











# Restaurant & Cafeteria Table

































## **Computer Table**











SC-0T110



Size-1200mmx750mmx750mm SC-0T111



SC-OT112



Size-1200mmx600mmx750mm SC-OT9



Size-900mmx600mmx750mm SC-OT108



Size-900mmx600mmx750mm SC-0T113



# Workstation Table





Size-4800mmx1200mmx1200mm SC-WRT2

















Size-3000mmx3000mmx1200mm SC-WRT8



Size-2400mmx1200mmx1200mm SC-WRT9





Size-6000mmx3000mmx1200mm SC-WRT11

















SC-OT34



Size-2700mmx600mmx1200mm

SC-WRT20















### **Executive Table**

Your Comfort Our Pleasure

**SC-EX109** 



SC-EX107

Size-1500mmx750mmx750mm SC-EX108











Size-1200mmx750mmx750mm SC-EX113



Size-1500mmx750mmx750mm SC-EX114









Size-1500mmx750mmx750mm SC-EX117









### **Conference Table**

Your Comfort Our Pleasure



SC-Con 1