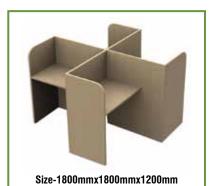

# Workstation Table

Size-4800mmx1200mmx1200mm SC-WRT2

Size-3000mmx3000mmx1200mm SC-WRT8

Size-2400mmx1200mmx1200mm SC-WRT9

Size-6000mmx3000mmx1200mm SC-WRT11

SC-OT34

Size-2700mmx600mmx1200mm

SC-WRT20