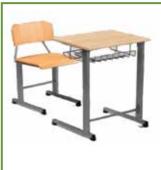

### **Benches** Your Comfort Our Pleasure

Size-41"x33"x30"H

SC-B12

Size-Desk-41"x34"x30"H

SC-B11

Size-22"x38"x30"H

SC-B10

Size-38"x33"x30"H