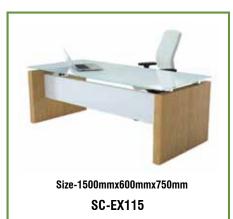

### **Executive Table**

Your Comfort Our Pleasure

**SC-EX109** 

SC-EX107

Size-1500mmx750mmx750mm SC-EX108

Size-1200mmx750mmx750mm SC-EX113

Size-1500mmx750mmx750mm SC-EX114

Size-1500mmx750mmx750mm SC-EX117