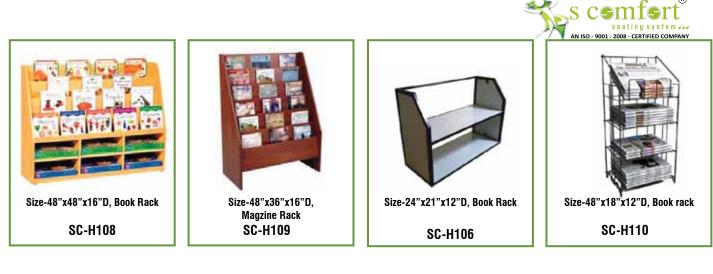

## Hostel Setup

Size-48"x24"x16"D, Book Rack

SC-H111

Size-78"x23"x19"D, Hostel Single Cupboard SC-H4

Size-78"x34"x19"D, Household Cupboard(with Glass) SC-H112

R