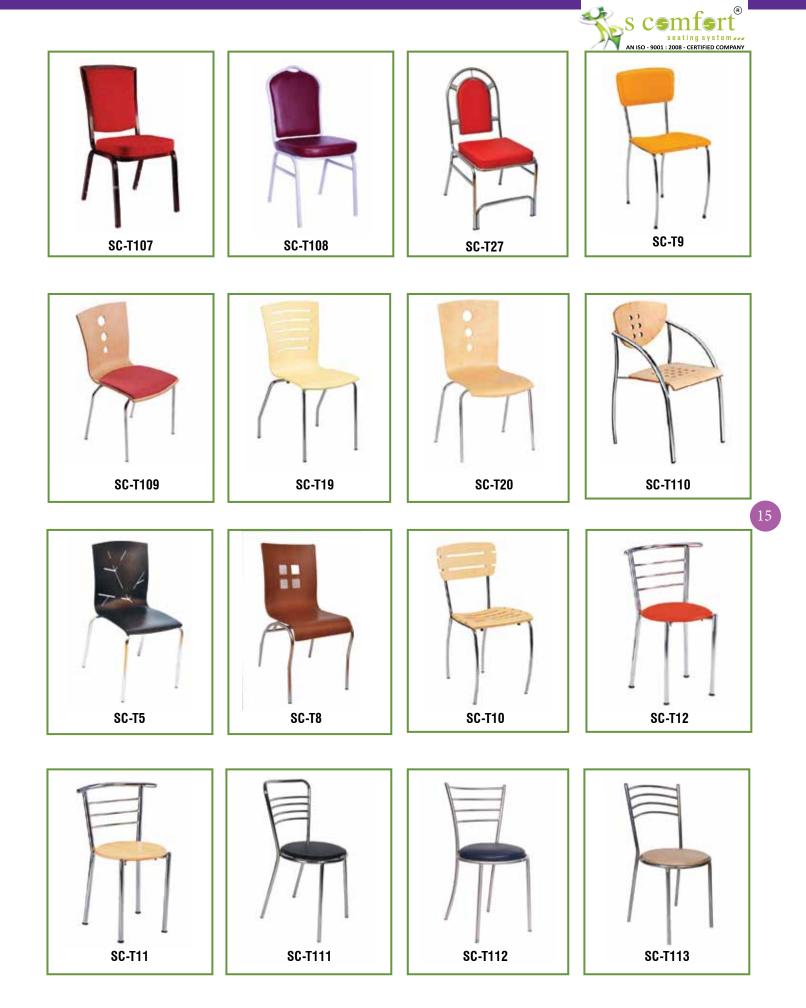

hrough which creativity comes out.







Leatheritte High Back Your Comfort Our Pleasure



Boss Medium Back

**Boss High Back** 

Delta High Back

**Delta Medium Back** 





SC-A15 High Back

Black Beauty High Back

Scroll High Back





### **Mesh Chair High Back**

Your Comfort Our Pleasure



**Bross High Back** 





**Divine High Back** 











## Office Chairs

























s csm

R

**fs**rt<sup>®</sup>





fert®



SC-D103

SC-D104

SC-D102

SC-D101































### **Cantilever Chairs**





**ert**®

SBBting System \*\*\* AN ISO - 9001 : 2008 - CERTIFIED COMPANY

S CSM





## Conference **& Training Chairs**

Your Comfort Our Pleasure



SC-CC104

SC-CC105

SC-CC106













SC-CC4 SC-CC2















# Restaurent & Cafeteria Chairs































### **Bar Chairs** Your Comfort Our Pleasure



SC-X108

SC-X7

SC-X109











# Restaurant & Cafeteria Table

































## **Computer Table**











SC-0T110



Size-1200mmx750mmx750mm SC-0T111



SC-OT112



Size-1200mmx600mmx750mm SC-OT9



Size-900mmx600mmx750mm SC-OT108



Size-900mmx600mmx750mm SC-0T113



# Workstation Table





Size-4800mmx1200mmx1200mm SC-WRT2

















Size-3000mmx3000mmx1200mm SC-WRT8



Size-2400mmx1200mmx1200mm SC-WRT9





Size-6000mmx3000mmx1200mm SC-WRT11

















SC-OT34



Size-2700mmx600mmx1200mm

SC-WRT20















### **Executive Table**

Your Comfort Our Pleasure

**SC-EX109** 



SC-EX107

Size-1500mmx750mmx750mm SC-EX108











Size-1200mmx750mmx750mm SC-EX113



Size