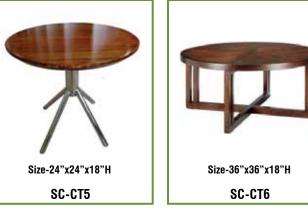

omfort Our Pleasure

Size-41"x33"x30"H

SC-B12



Size-Desk-41"x34"x30"H

SC-B11

Size-22"x38"x30"H

SC-B10

Size-38"x33"x30"H

SC-B9





SC-B17



Size-Desk-24"x24"x30"H SC-B18



SC-B19



SC-B20













## Hostel Setup







Size-48"x24"x16"D, Book Rack

SC-H111



Size-78"x23"x19"D, Hostel Single Cupboard SC-H4



Size-78"x34"x19"D, Household Cupboard(with Glass) SC-H112



R





### **Storage System** Your Comfort Our Pleasure





Size-78"x36"x19"D, Library Cupboard SC-S7



SC-S3



Twin Cupboard SC-S6







#### Little World Your Comfort Our Pleasure









# Executive Sofa

Your Comfort Our Pleasure









































































## Lounge Chair Your Comfort Our Pleasure







#### **Center Table** Your Comfort Our Pleasure











#### **Auditorium Chairs** Your Comfort Our Pleasure



d -750 mm SC-AU1

SC-AU2



York Bend Chair High Back with Writting Pad w - 600 mm x h-960 mm x d -710 mm SC-AU3



York Bend Chair low Back With Back-Shell w - 520 mm x h-910 mm x d -650 mm SC-AU4













### **Interior Work** *Your Comfort Our Pleasure*



SC-IW1



SC-IW2



SC-IW3









SC-IW7







#### Ali Ahmed Group



| No. 13, Parvaz Complex, Opposite Golibar Maidan,     |   |                                                    |
|------------------------------------------------------|---|----------------------------------------------------|
| Shankarsheth Road, Pune, Maharashtra - 411001, India |   |                                                    |
| Telephone                                            |