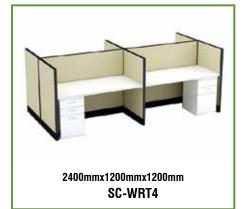

# Workstation Table

Size-4800mmx1200mmx1200mm SC-WRT2

Size-3000mmx3000mmx1200mm SC-WRT8

Size-2400mmx1200mmx1200mm SC-WRT9

Size-6000mmx3000mmx1200mm SC-WRT11

SC-OT34

Size-2700mmx600mmx1200mm

SC-WRT20