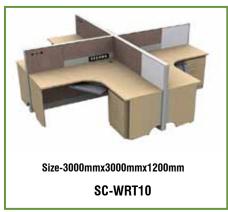

# Workstation Table

Size-4800mmx1200mmx1200mm SC-WRT2

Size-3000mmx3000mmx1200mm SC-WRT8

Size-2400mmx1200mmx1200mm SC-WRT9

Size-6000mmx3000mmx1200mm SC-WRT11

SC-OT34

Size-2700mmx600mmx1200mm

SC-WRT20