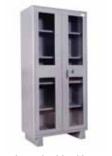

### **Storage System** Your Comfort Our Pleasure

Size-78"x36"x19"D, Library Cupboard SC-S7

SC-S3

Twin Cupboard SC-S6