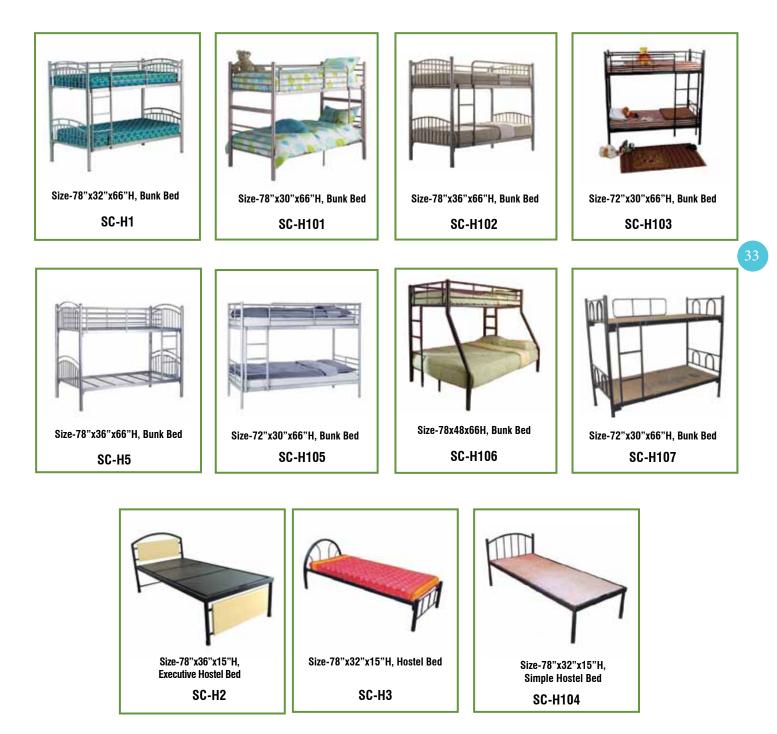

## Hostel Setup

Size-48"x24"x16"D, Book Rack

SC-H111

Size-78"x23"x19"D, Hostel Single Cupboard SC-H4

Size-78"x34"x19"D, Household Cupboard(with Glass) SC-H112

R