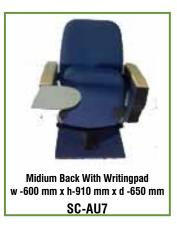

#### **Auditorium Chairs** Your Comfort Our Pleasure

d -750 mm SC-AU1

SC-AU2

York Bend Chair High Back with Writting Pad w - 600 mm x h-960 mm x d -710 mm SC-AU3

York Bend Chair low Back With Back-Shell w - 520 mm x h-910 mm x d -650 mm SC-AU4