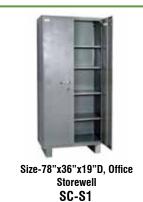

### **Storage System** Your Comfort Our Pleasure

Size-78"x36"x19"D, Library Cupboard SC-S7

SC-S3

Twin Cupboard SC-S6