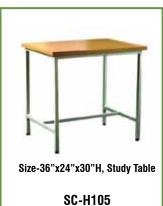

### **Benches** Your Comfort Our Pleasure

Size-41"x33"x30"H

SC-B12

Size-Desk-41"x34"x30"H

SC-B11

Size-22"x38"x30"H

SC-B10

Size-38"x33"x30"H

SC-B9

SC-B17

Size-Desk-24"x24"x30"H SC-B18

SC-B19

SC-B20