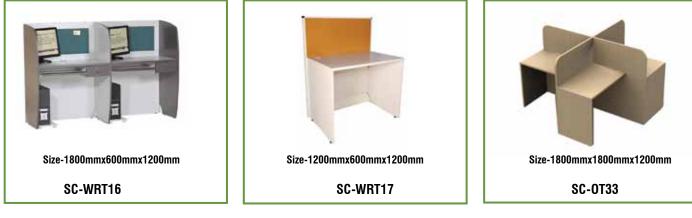

# Workstation Table

Size-4800mmx1200mmx1200mm SC-WRT2

Size-3000mmx3000mmx1200mm SC-WRT8

Size-2400mmx1200mmx1200mm SC-WRT9

Size-6000mmx3000mmx1200mm SC-WRT11

SC-OT34

Size-2700mmx600mmx1200mm

SC-WRT20