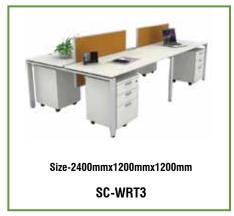

# Workstation Table

Size-4800mmx1200mmx1200mm SC-WRT2

Size-3000mmx3000mmx1200mm SC-WRT8

Size-2400mmx1200mmx1200mm SC-WRT9

Size-6000mmx3000mmx1200mm SC-WRT11

SC-OT34

Size-2700mmx600mmx1200mm

SC-WRT20