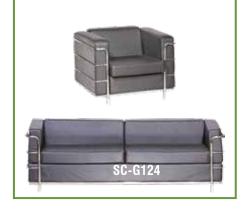

ur Comfort Our Pleasure



SC-Con 11

SC-Con 12

SC-Con 10

SC-Con 9





# **Discussion Table**









### **Benches** Your Comfort Our Pleasure

Size-41"x33"x30"H

SC-B12



Size-Desk-41"x34"x30"H

SC-B11

Size-22"x38"x30"H

SC-B10

Size-38"x33"x30"H

SC-B9





SC-B17



Size-Desk-24"x24"x30"H SC-B18



SC-B19



SC-B20













## Hostel Setup







Size-48"x24"x16"D, Book Rack

SC-H111



Size-78"x23"x19"D, Hostel Single Cupboard SC-H4



Size-78"x34"x19"D, Household Cupboard(with Glass) SC-H112



R





### **Storage System** Your Comfort Our Pleasure





Size-78"x36"x19"D, Library Cupboard SC-S7



SC-S3



Twin Cupboard SC-S6







#### Little World Your Comfort Our Pleasure









# Executive Sofa

Your Comfort Our Pleasure









































































## Lounge Chair Your Comfort Our Pleasure







#### **Center Table** Your Comfort Our Pleasure











#### **Auditorium Chairs** Your Comfort Our Pleasure



d -750 mm SC-AU1

SC-AU2



York Bend Chair High Back with Writting Pad w - 600 mm x h-960 mm x d -710 mm SC-AU3



York Bend Chair low Back With Back-Shell w - 520 mm x h-910 mm x d -650 mm SC-AU4













### **Interior Work** *Your Comfort Our Pleasure*



SC-IW1



SC-IW2



SC-IW3









SC-IW7







#### Ali Ahmed Group



| No. 13, Parvaz Complex, Opposite Golibar Maidan,     |   |                                                    |
|------------------------------------------------------|---|----------------------------------------------------|
| Shankarsheth Road, Pune, Maharashtra - 4