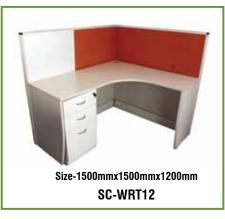

# Workstation Table

Size-4800mmx1200mmx1200mm SC-WRT2

Size-3000mmx3000mmx1200mm SC-WRT8

Size-2400mmx1200mmx1200mm SC-WRT9

Size-6000mmx3000mmx1200mm SC-WRT11

SC-OT34

Size-2700mmx600mmx1200mm

SC-WRT20