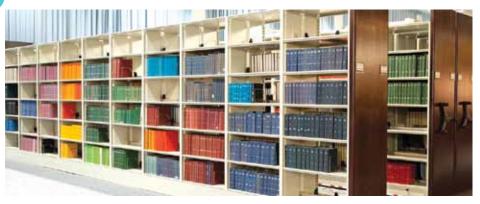

### **Storage System** Your Comfort Our Pleasure

Size-78"x36"x19"D, Library Cupboard SC-S7

SC-S3

Twin Cupboard SC-S6