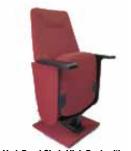

#### **Auditorium Chairs** Your Comfort Our Pleasure

d -750 mm SC-AU1

SC-AU2

York Bend Chair High Back with Writting Pad w - 600 mm x h-960 mm x d -710 mm SC-AU3

York Bend Chair low Back With Back-Shell w - 520 mm x h-910 mm x d -650 mm SC-AU4