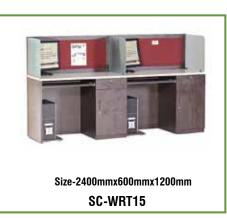

# Workstation Table

Size-4800mmx1200mmx1200mm SC-WRT2

Size-3000mmx3000mmx1200mm SC-WRT8

Size-2400mmx1200mmx1200mm SC-WRT9

Size-6000mmx3000mmx1200mm SC-WRT11

SC-OT34

Size-2700mmx600mmx1200mm

SC-WRT20