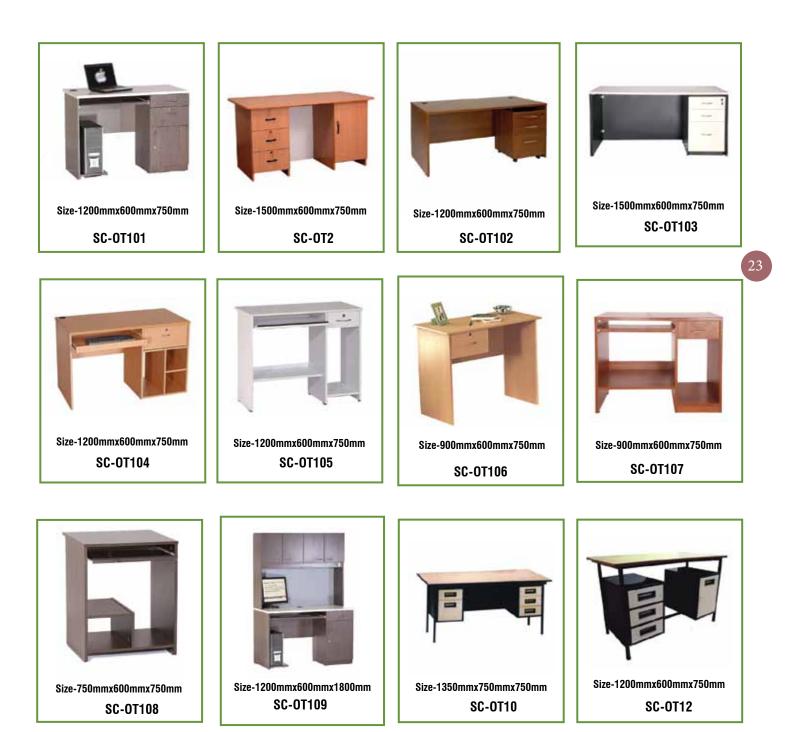

## **Computer Table**

SC-0T110

Size-1200mmx750mmx750mm SC-0T111

SC-OT112

Size-1200mmx600mmx750mm SC-OT9

Size-900mmx600mmx750mm SC-OT108

Size-900mmx600mmx750mm SC-0T113