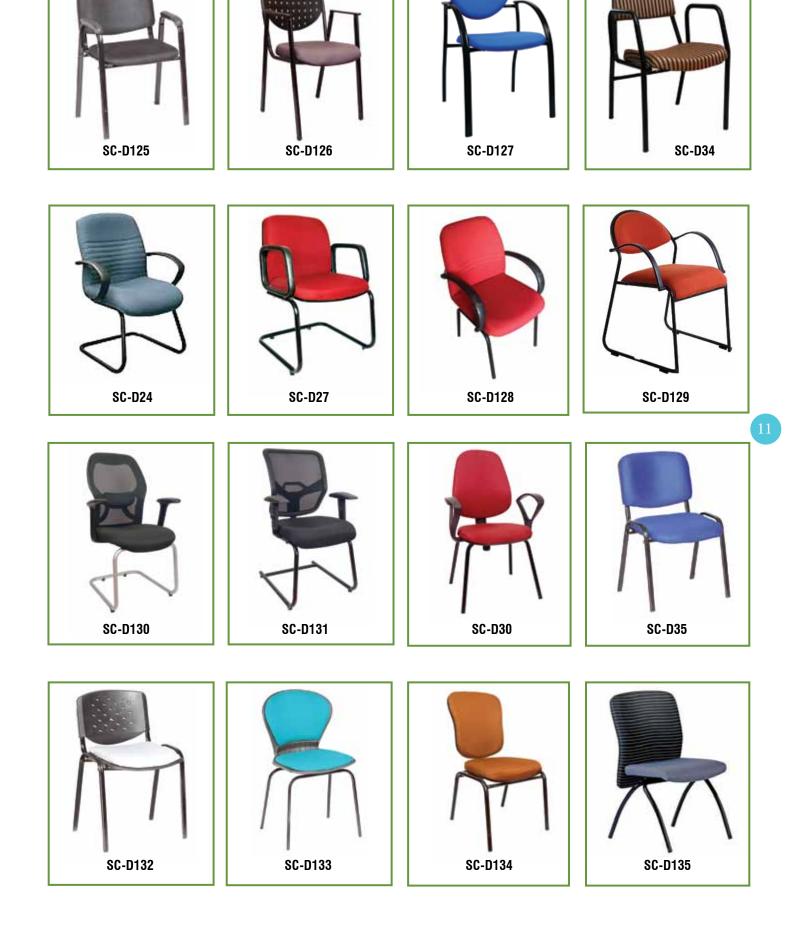

## Office Chairs

s csm

R

**fs**rt<sup>®</sup>

fert®

SC-D103

SC-D104

SC-D102

SC-D101

### **Cantilever Chairs**

**ert**®

SBBting System \*\*\* AN ISO - 9001 : 2008 - CERTIFIED COMPANY

S CSM