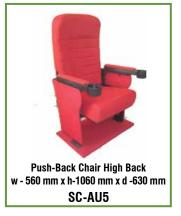

#### **Auditorium Chairs** Your Comfort Our Pleasure

d -750 mm SC-AU1

SC-AU2

York Bend Chair High Back with Writting Pad w - 600 mm x h-960 mm x d -710 mm SC-AU3

York Bend Chair low Back With Back-Shell w - 520 mm x h-910 mm x d -650 mm SC-AU4