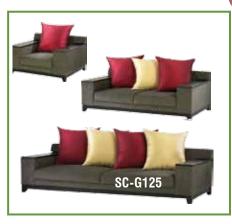

Comfort Our Pleasure



SC-Con 11

SC-Con 12

SC-Con 10

SC-Con 9





# **Discussion Table**









### **Benches** Your Comfort Our Pleasure

Size-41"x33"x30"H

SC-B12



Size-Desk-41"x34"x30"H

SC-B11

Size-22"x38"x30"H

SC-B10

Size-38"x33"x30"H

SC-B9





SC-B17



Size-Desk-24"x24"x30"H SC-B18



SC-B19



SC-B20













## Hostel Setup







Size-48"x24"x16"D, Book Rack

SC-H111



Size-78"x23"x19"D, Hostel Single Cupboard SC-H4



Size-78"x34"x19"D, Household Cupboard(with Glass) SC-H112



R





### **Storage System** Your Comfort Our Pleasure





Size-78"x36"x19"D, Library Cupboard SC-S7



SC-S3



Twin Cupboard SC-S6







#### Little World Your Comfort Our Pleasure









# Executive Sofa

Your Comfort Our Pleasure









































































## Lounge Chair Your Comfort Our Pleasure







#### **Center Table** Your Comfort Our Pleasure











#### **Auditorium Chairs** Your Comfort Our Pleasure



d -750 mm SC-AU1

SC-AU2



York Bend Chair High Back with Writting Pad w - 600 mm x h-960 mm x d -710 mm SC-AU3



York Bend Chair low Back With Back-Shell w - 520 mm x h-910 mm x d -650 mm SC-AU4













### **Interior Work** *Your Comfort Our Pleasure*



SC-IW1



SC-IW2



SC-IW3









SC-IW7







#### Ali Ahmed Group



| No. 13, Parvaz Complex, Opposite Golibar Maidan,     |   |                                                    |
|------------------------------------------------------|---|----------------------------------------------------|
| Shankarsheth Road, Pune, Maharashtra - 411