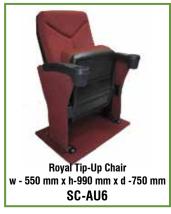

#### **Auditorium Chairs** Your Comfort Our Pleasure

d -750 mm SC-AU1

SC-AU2

York Bend Chair High Back with Writting Pad w - 600 mm x h-960 mm x d -710 mm SC-AU3

York Bend Chair low Back With Back-Shell w - 520 mm x h-910 mm x d -650 mm SC-AU4