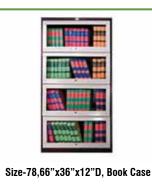

## Hostel Setup

Size-48"x24"x16"D, Book Rack

SC-H111

Size-78"x23"x19"D, Hostel Single Cupboard SC-H4

Size-78"x34"x19"D, Household Cupboard(with Glass) SC-H112

R