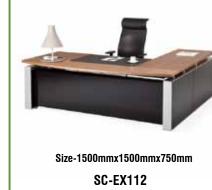

### **Executive Table**

Your Comfort Our Pleasure

**SC-EX109** 

SC-EX107

Size-1500mmx750mmx750mm SC-EX108

Size-1200mmx750mmx750mm SC-EX113

Size-1500mmx750mmx750mm SC-EX114

Size-1500mmx750mmx750mm SC-EX117