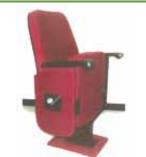

#### **Auditorium Chairs** Your Comfort Our Pleasure

d -750 mm SC-AU1

SC-AU2

York Bend Chair High Back with Writting Pad w - 600 mm x h-960 mm x d -710 mm SC-AU3

York Bend Chair low Back With Back-Shell w - 520 mm x h-910 mm x d -650 mm SC-AU4