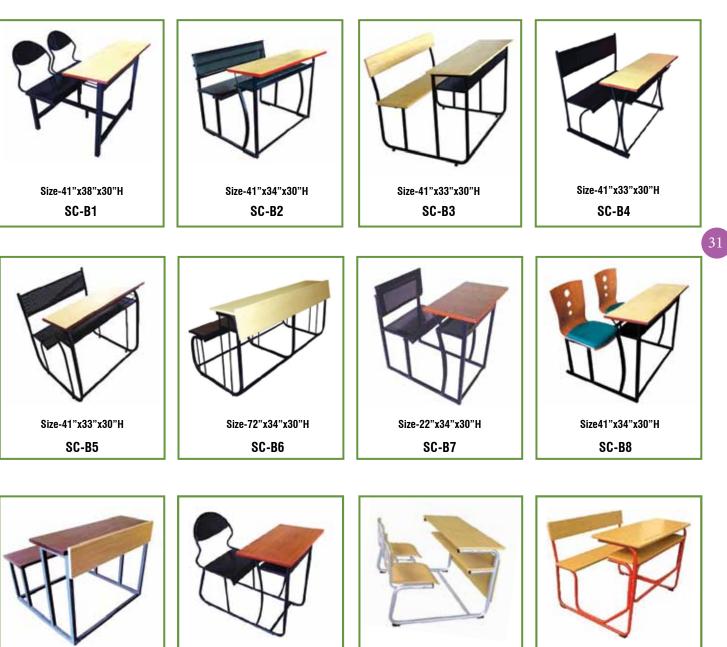

### **Benches** Your Comfort Our Pleasure

Size-41"x33"x30"H

SC-B12

Size-Desk-41"x34"x30"H

SC-B11

Size-22"x38"x30"H

SC-B10

Size-38"x33"x30"H