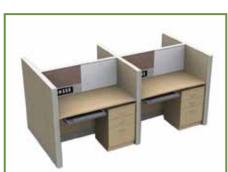

# Workstation Table

Size-4800mmx1200mmx1200mm SC-WRT2

Size-3000mmx3000mmx1200mm SC-WRT8

Size-2400mmx1200mmx1200mm SC-WRT9

Size-6000mmx3000mmx1200mm SC-WRT11

SC-OT34

Size-2700mmx600mmx1200mm

SC-WRT20