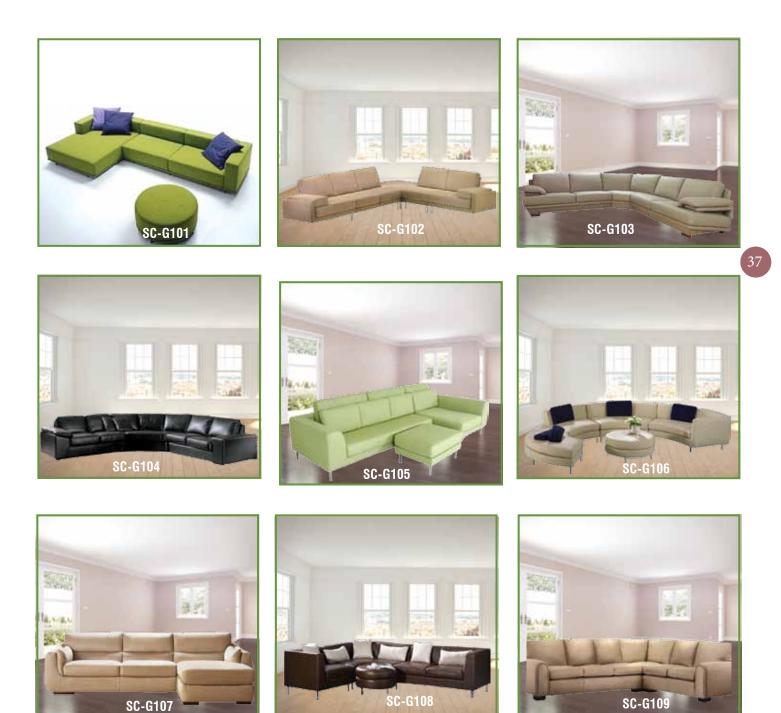

-EX117









### **Conference Table**

Your Comfort Our Pleasure



SC-Con 11

SC-Con 12

SC-Con 10

SC-Con 9





# **Discussion Table**









### **Benches** Your Comfort Our Pleasure

Size-41"x33"x30"H

SC-B12



Size-Desk-41"x34"x30"H

SC-B11

Size-22"x38"x30"H

SC-B10

Size-38"x33"x30"H

SC-B9





SC-B17



Size-Desk-24"x24"x30"H SC-B18



SC-B19



SC-B20













## Hostel Setup







Size-48"x24"x16"D, Book Rack

SC-H111



Size-78"x23"x19"D, Hostel Single Cupboard SC-H4



Size-78"x34"x19"D, Household Cupboard(with Glass) SC-H112



R





### **Storage System** Your Comfort Our Pleasure





Size-78"x36"x19"D, Library Cupboard SC-S7



SC-S3



Twin Cupboard SC-S6







#### Little World Your Comfort Our Pleasure









# Executive Sofa

Your Comfort Our Pleasure









































































## Lounge Chair Your Comfort Our Pleasure







#### **Center Table** Your Comfort Our Pleasure











#### **Auditorium Chairs** Your Comfort Our Pleasure



d -750 mm SC-AU1

SC-AU2



York Bend Chair High Back with Writting Pad w - 600 mm x h-960 mm x d -710 mm SC-AU3



York Bend Chair low Back With Back-Shell w - 520 mm x h-910 mm x d -650 mm SC-AU4













### **Interior Work** *Your Comfort Our Pleasure*



SC-IW1



SC-IW2



SC-IW3









SC-IW7







#### Ali Ahmed Group



| No. 13, Parvaz Complex, Opposite Golibar Maidan,     |   |                                                    |
|------------------------------------------------------|---|----------------------------------------------------