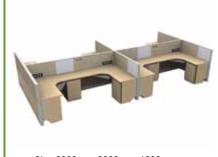

# Workstation Table

Size-4800mmx1200mmx1200mm SC-WRT2

Size-3000mmx3000mmx1200mm SC-WRT8

Size-2400mmx1200mmx1200mm SC-WRT9

Size-6000mmx3000mmx1200mm SC-WRT11

SC-OT34

Size-2700mmx600mmx1200mm

SC-WRT20