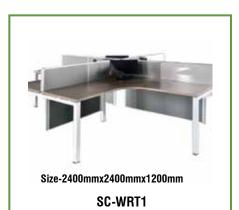

# Workstation Table

Size-4800mmx1200mmx1200mm SC-WRT2

Size-3000mmx3000mmx1200mm SC-WRT8

Size-2400mmx1200mmx1200mm SC-WRT9

Size-6000mmx3000mmx1200mm SC-WRT11

SC-OT34

Size-2700mmx600mmx1200mm

SC-WRT20