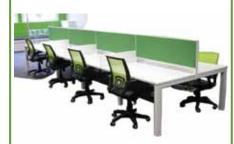

# Workstation Table

Size-4800mmx1200mmx1200mm SC-WRT2

Size-3000mmx3000mmx1200mm SC-WRT8

Size-2400mmx1200mmx1200mm SC-WRT9

Size-6000mmx3000mmx1200mm SC-WRT11

SC-OT34

Size-2700mmx600mmx1200mm

SC-WRT20