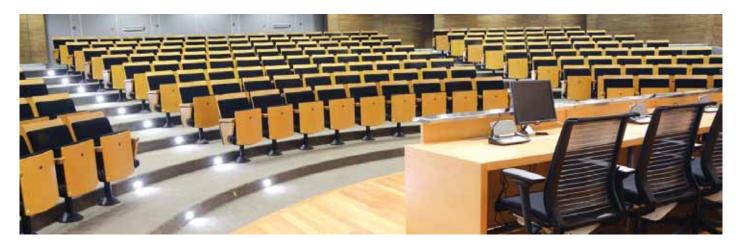

#### **Auditorium Chairs** Your Comfort Our Pleasure

d -750 mm SC-AU1

SC-AU2

York Bend Chair High Back with Writting Pad w - 600 mm x h-960 mm x d -710 mm SC-AU3

York Bend Chair low Back With Back-Shell w - 520 mm x h-910 mm x d -650 mm SC-AU4