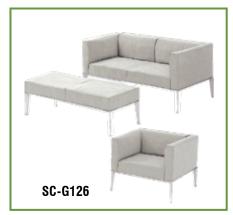

omfort Our Pleasure



SC-Con 11

SC-Con 12

SC-Con 10

SC-Con 9





# **Discussion Table**









### **Benches** Your Comfort Our Pleasure

Size-41"x33"x30"H

SC-B12



Size-Desk-41"x34"x30"H

SC-B11

Size-22"x38"x30"H

SC-B10

Size-38"x33"x30"H

SC-B9





SC-B17



Size-Desk-24"x24"x30"H SC-B18



SC-B19



SC-B20













## Hostel Setup







Size-48"x24"x16"D, Book Rack

SC-H111



Size-78"x23"x19"D, Hostel Single Cupboard SC-H4



Size-78"x34"x19"D, Household Cupboard(with Glass) SC-H112



R





### **Storage System** Your Comfort Our Pleasure





Size-78"x36"x19"D, Library Cupboard SC-S7



SC-S3



Twin Cupboard SC-S6







#### Little World Your Comfort Our Pleasure









# Executive Sofa

Your Comfort Our Pleasure









































































## Lounge Chair Your Comfort Our Pleasure







#### **Center Table** Your Comfort Our Pleasure











#### **Auditorium Chairs** Your Comfort Our Pleasure



d -750 mm SC-AU1

SC-AU2



York Bend Chair High Back with Writting Pad w - 600 mm x h-960 mm x d -710 mm SC-AU3



York Bend Chair low Back With Back-Shell w - 520 mm x h-910 mm x d -650 mm SC-AU4













### **Interior Work** *Your Comfort Our Pleasure*



SC-IW1



SC-IW2



SC-IW3









SC-IW7







#### Ali Ahmed Group



| No. 13, Parvaz Complex, Opposite Golibar Maidan,     |   |                                                    |
|------------------------------------------------------|---|----------------------------------------------------|
| Shankarsheth Road, Pune, Maharashtra - 41100