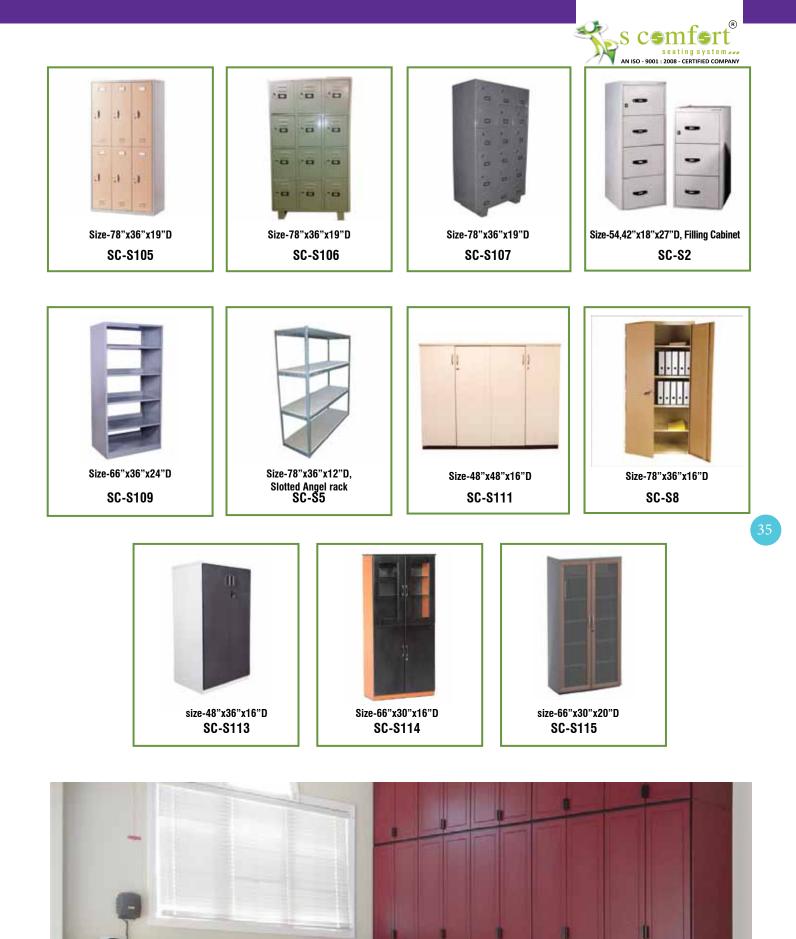

### **Storage System** Your Comfort Our Pleasure

Size-78"x36"x19"D, Library Cupboard SC-S7

SC-S3

Twin Cupboard SC-S6