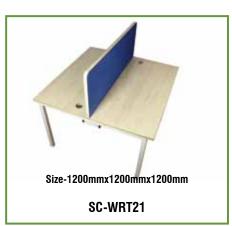

# Workstation Table

Size-4800mmx1200mmx1200mm SC-WRT2

Size-3000mmx3000mmx1200mm SC-WRT8

Size-2400mmx1200mmx1200mm SC-WRT9

Size-6000mmx3000mmx1200mm SC-WRT11

SC-OT34

Size-2700mmx600mmx1200mm

SC-WRT20