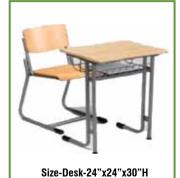

### **Benches** Your Comfort Our Pleasure

Size-41"x33"x30"H

SC-B12

Size-Desk-41"x34"x30"H

SC-B11

Size-22"x38"x30"H

SC-B10

Size-38"x33"x30"H