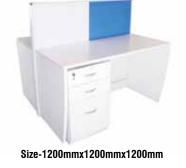

# Workstation Table

Size-4800mmx1200mmx1200mm SC-WRT2

Size-3000mmx3000mmx1200mm SC-WRT8

Size-2400mmx1200mmx1200mm SC-WRT9

Size-6000mmx3000mmx1200mm SC-WRT11

SC-OT34

Size-2700mmx600mmx1200mm

SC-WRT20