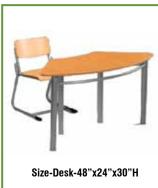

### **Benches** Your Comfort Our Pleasure

Size-41"x33"x30"H

SC-B12

Size-Desk-41"x34"x30"H

SC-B11

Size-22"x38"x30"H

SC-B10

Size-38"x33"x30"H