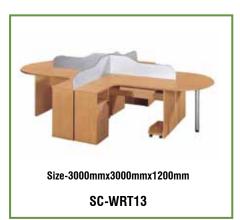

# Workstation Table

Size-4800mmx1200mmx1200mm SC-WRT2

Size-3000mmx3000mmx1200mm SC-WRT8

Size-2400mmx1200mmx1200mm SC-WRT9

Size-6000mmx3000mmx1200mm SC-WRT11

SC-OT34

Size-2700mmx600mmx1200mm

SC-WRT20