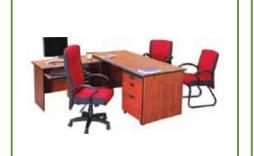

# Workstation Table

Size-4800mmx1200mmx1200mm SC-WRT2

Size-3000mmx3000mmx1200mm SC-WRT8

Size-2400mmx1200mmx1200mm SC-WRT9

Size-6000mmx3000mmx1200mm SC-WRT11

SC-OT34

Size-2700mmx600mmx1200mm

SC-WRT20