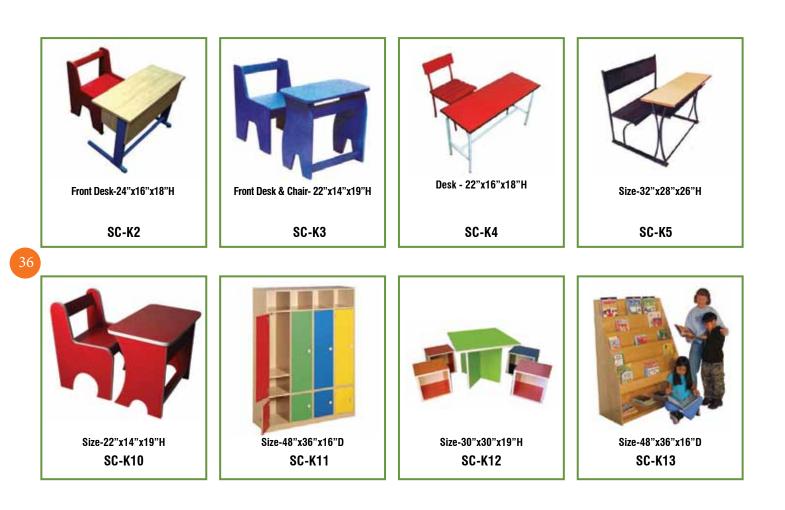

mmx750mm SC-EX114









Size-1500mmx750mmx750mm SC-EX117









### **Conference Table**

Your Comfort Our Pleasure



SC-Con 11

SC-Con 12

SC-Con 10

SC-Con 9





# **Discussion Table**









### **Benches** Your Comfort Our Pleasure

Size-41"x33"x30"H

SC-B12



Size-Desk-41"x34"x30"H

SC-B11

Size-22"x38"x30"H

SC-B10

Size-38"x33"x30"H

SC-B9





SC-B17



Size-Desk-24"x24"x30"H SC-B18



SC-B19



SC-B20













## Hostel Setup







Size-48"x24"x16"D, Book Rack

SC-H111



Size-78"x23"x19"D, Hostel Single Cupboard SC-H4



Size-78"x34"x19"D, Household Cupboard(with Glass) SC-H112



R





### **Storage System** Your Comfort Our Pleasure





Size-78"x36"x19"D, Library Cupboard SC-S7



SC-S3



Twin Cupboard SC-S6







#### Little World Your Comfort Our Pleasure









# Executive Sofa

Your Comfort Our Pleasure









































































## Lounge Chair Your Comfort Our Pleasure







#### **Center Table** Your Comfort Our Pleasure











#### **Auditorium Chairs** Your Comfort Our Pleasure



d -750 mm SC-AU1

SC-AU2



York Bend Chair High Back with Writting Pad w - 600 mm x h-960 mm x d -710 mm SC-AU3



York Bend Chair low Back With Back-Shell w - 520 mm x h-910 mm x d -650 mm SC-AU4













### **Interior Work** *Your Comfort Our Pleasure*



SC-IW1



SC-IW2



SC-IW3









SC-IW7







#### Ali Ahmed Group



| No. 13, Parvaz Complex, Opposite Golibar Maidan,     |   |                                                    |
|------------------------------------------------------|---