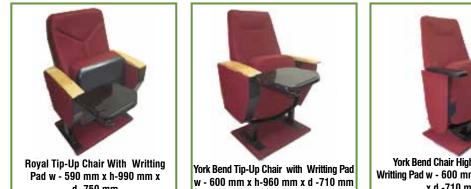

#### **Auditorium Chairs** Your Comfort Our Pleasure

d -750 mm SC-AU1

SC-AU2

York Bend Chair High Back with Writting Pad w - 600 mm x h-960 mm x d -710 mm SC-AU3

York Bend Chair low Back With Back-Shell w - 520 mm x h-910 mm x d -650 mm SC-AU4