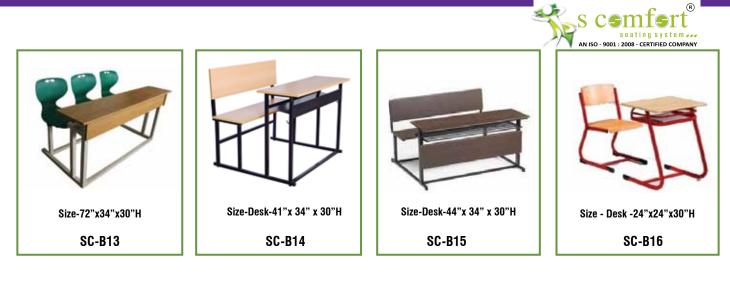

### **Benches** Your Comfort Our Pleasure

Size-41"x33"x30"H

SC-B12

Size-Desk-41"x34"x30"H

SC-B11

Size-22"x38"x30"H

SC-B10

Size-38"x33"x30"H