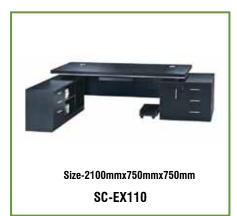

### **Executive Table**

Your Comfort Our Pleasure

**SC-EX109** 

SC-EX107

Size-1500mmx750mmx750mm SC-EX108

Size-1200mmx750mmx750mm SC-EX113

Size-1500mmx750mmx750mm SC-EX114

Size-1500mmx750mmx750mm SC-EX117